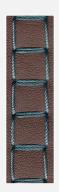

## Unique Turing Needle Bar System

A turning needle bar system with dedicated control box allows for abundant variety of different stitching patterns. The stitch length can be adjusted electronically making for much simpler interface for the operator. New stitch patterns can be added easily to the interface

There are a variety of patterns available as well as the option to add more.