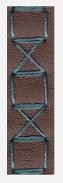

## PLC-2760LC-RMJ1-8

2-needle, Semi-dry, Post-bed, Unison-feed, Lockstitch Machine with Vertical-axis 2.0 Fold-Capacity Hook





## Control Box

A dedicated control box allows for logical interface for the operator to select the applicable pattern.

The easy to navigate software makes selecting and changing stitching patterns simple for the operator.



## Unique Turing Needle Bar System

A turning needle bar system with dedicated control box allows for abundant variety of different stitching patterns. The stitch length can be adjusted electronically making for much simpler interface for the operator. New stitch patterns can be added easily to the interface

















There are a variety of patterns available as well as the option to add more.