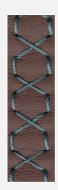

## Unique Turing Needle Bar System

A turning needle bar system with dedicated control box allows for abundant variety of different stitching patterns. The stitch length can be adjusted electronically making for much simpler interface for the operator. New stitch patterns can be added easily to the interface

There are a variety of patterns available as well as the option to add more.