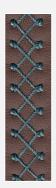

## Unique Turing Needle Bar System

A turning needle bar system with dedicated control box allows for abundant variety of different stitching patterns. The stitch length can be adjusted electronically making for much simpler interface for the operator. New stitch patterns can be added easily to the interface

There are a variety of patterns available as well as the option to add more.