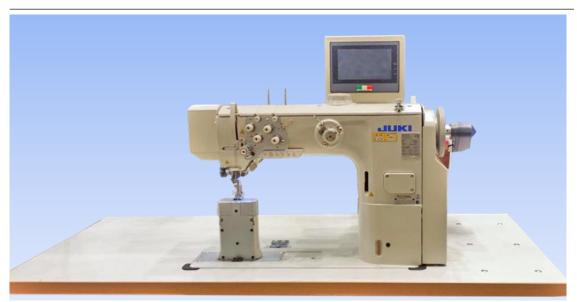

## PLC-2760LC-RMJ1-8

2-needle, Semi-dry, Post-bed, Unison-feed, Lockstitch Machine with Vertical-axis 2.0 Fold-Capacity Hook