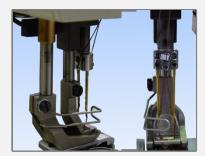

## Unique Turing Needle Bar System

A turning needle bar system with dedicated control box allows for abundant variety of different stitching patterns. The stitch length can be adjusted electronically making for much simpler interface for the operator. New stitch patterns can be added easily to the interface