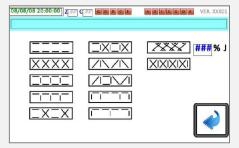

## Control Box

A dedicated control box allows for logical interface for the operator to select the applicable pattern.

The easy to navigate software makes selecting and changing stitching patterns simple for the operator.

## Unique Turing Needle Bar System

A turning needle bar system with dedicated control box allows for abundant variety of different stitching patterns. The stitch length can be adjusted electronically making for much simpler interface for the operator. New stitch patterns can be added easily to the interface

There are a variety of patterns available as well as the option to add more.